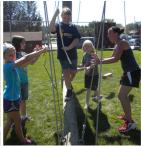

For 30 years, schools throughout Northwest Indiana have been sending their classrooms to the Beyond Boundaries **Challenge Course**. Located at 2400 Valley Drive in Valparaiso, the Challenge Course is an outdoor low ropes course that provides endless team building opportunities. Exciting initiatives such as the "Hot Lava Pit" and the "Spider's Web" await the creativity, cohesion, and concentration of your classes. Students discuss team strategies during group huddles and apply them to the challenges. They quickly understand why it is called the *Challenge* Course! After noticing what it takes to work together at Beyond Boundaries, they discuss ways to transfer these concepts to their school setting.

The course is constructed mostly of beams, rope, and cable initiatives no higher than normal playground equipment. Many areas of the course are covered with recycled rubber mulch providing a protective and soft surface. Beyond Boundaries' staff facilitates each challenge, monitoring safety while adapting to the needs and abilities of each group.

The focus is on enhancing teamwork, not dramatic physical feats.

Each student chooses his or her level of participation. Safety is the top priority.

At Beyond Boundaries, the possibilities are endless. Come and see!