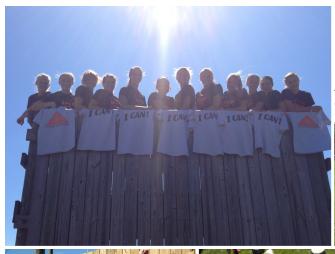

For 30 years, schools throughout Northwest Indiana have been sending their classrooms to the Beyond Boundaries **Challenge Course**. Located at 2400 Valley Drive in Valparaiso, the Challenge Course is an outdoor low ropes course that provides endless team building opportunities. Exciting initiatives such as the "Hot Lava Pit" and the "Spider's Web" await the creativity, cohesion, and concentration of your classes. Students discuss team strategies during group huddles and apply them to the challenges. They quickly understand why it is called the *Challenge* Course! After noticing what it takes to work together at Beyond Boundaries, they discuss ways to transfer these concepts to their school setting.

The focus is on enhancing teamwork, not dramatic physical feats.

Each student chooses his or her level of participation. Safety is the top priority.

At Beyond Boundaries, the possibilities are endless. Come and see!