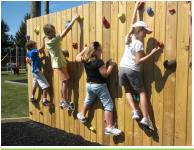

For 30 years, schools throughout Northwest Indiana have been sending their classrooms to the Beyond Boundaries **Challenge Course**. Located at 2400 Valley Drive in Valparaiso, the Challenge Course is an outdoor low ropes course that provides endless team building opportunities. Exciting initiatives such as the "Hot Lava Pit" and the "Spider's Web" await the creativity, cohesion, and concentration of your classes. Students discuss team strategies during group huddles and apply them to the challenges. They quickly understand why it is called the *Challenge* Course! After noticing what it takes to work together at Beyond Boundaries, they discuss ways to transfer these concepts to their school setting.

The course is constructed mostly of beams, rope, and cable initiatives no higher than normal playground equipment. Many areas of the course are covered with recycled rubber mulch providing a protective and soft surface. Beyond Boundaries' staff facilitates each challenge, monitoring safety while adapting to the needs and abilities of each group.