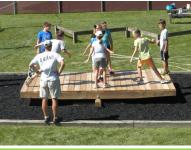

For 30 years, schools throughout Northwest Indiana have been sending their classrooms to the Beyond Boundaries **Challenge Course**. Located at 2400 Valley Drive in Valparaiso, the Challenge Course is an outdoor low ropes course that provides endless team building opportunities. Exciting initiatives such as the "Hot Lava Pit" and the "Spider's Web" await the creativity, cohesion, and concentration of your classes. Students discuss team strategies during group huddles and apply them to the challenges. They quickly understand why it is called the *Challenge* Course! After noticing what it takes to work together at Beyond Boundaries, they discuss ways to transfer these concepts to their school setting.

The course is constructed mostly of beams, rope, and cable initiatives no higher than normal playground equipment. Many areas of the course are covered with recycled rubber mulch providing a protective and soft surface. Beyond Boundaries' staff facilitates each challenge, monitoring safety while adapting to the needs and abilities of each group.

The focus is on enhancing teamwork, not dramatic physical feats.

Each student chooses his or her level of participation. Safety is the top priority.

At Beyond Boundaries, the possibilities are endless. Come and see!