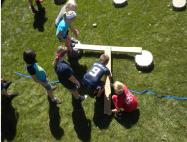

For 30 years, schools throughout Northwest Indiana have been sending their classrooms to the Beyond Boundaries **Challenge Course**. Located at 2400 Valley Drive in Valparaiso, the Challenge Course is an outdoor low ropes course that provides endless team building opportunities. Exciting initiatives such as the "Hot Lava Pit" and the "Spider's Web" await the creativity, cohesion, and concentration of your classes. Students discuss team strategies during group huddles and apply them to the challenges. They quickly understand why it is called the *Challenge* Course! After noticing what it takes to work together at Beyond Boundaries, they discuss ways to transfer these concepts to their school setting.

The course is constructed mostly of beams, rope, and cable initiatives no higher than normal playground equipment. Many areas of the course are covered with recycled rubber mulch providing a protective and soft surface. Beyond Boundaries' staff facilitates each challenge, monitoring safety while adapting to the needs and abilities of each group.