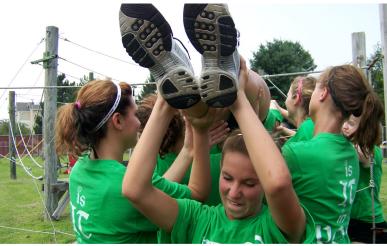

For 30 years, schools throughout Northwest Indiana have been sending their classrooms to the Beyond Boundaries **Challenge Course**. Located at 2400 Valley Drive in Valparaiso, the Challenge Course is an outdoor low ropes course that provides endless team building opportunities. Exciting initiatives such as the "Hot Lava Pit" and the "Spider's Web" await the creativity, cohesion, and concentration of your classes. Students discuss team strategies during group huddles and apply them to the challenges. They quickly understand why it is called the *Challenge* Course! After noticing what it takes to work together at Beyond Boundaries, they discuss ways to transfer these concepts to their school setting.

The focus is on enhancing teamwork, not dramatic physical feats.

Each student chooses his or her level of participation. Safety is the top priority.

At Beyond Boundaries, the possibilities are endless. Come and see!